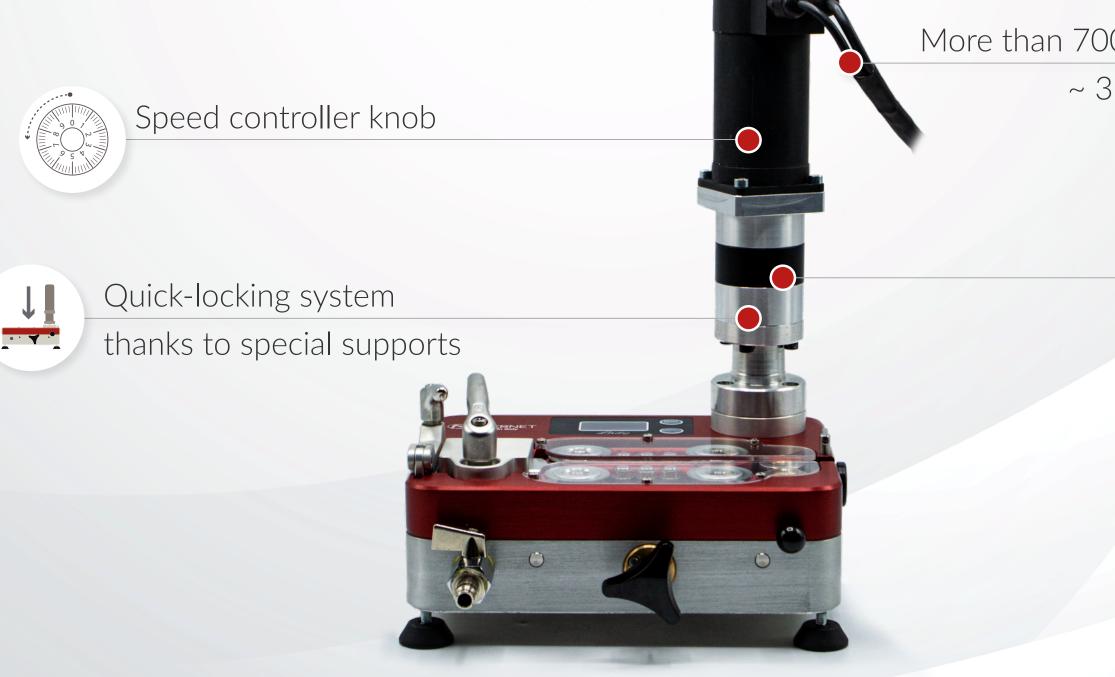

## More than 7000 m for single recharge ~ 3 h operative functioning

Handless system that leaves your hands free

Our R&D department succeeded to realize a small case in spite of its power. We designed a **20 x 34 x 41 cm** case.