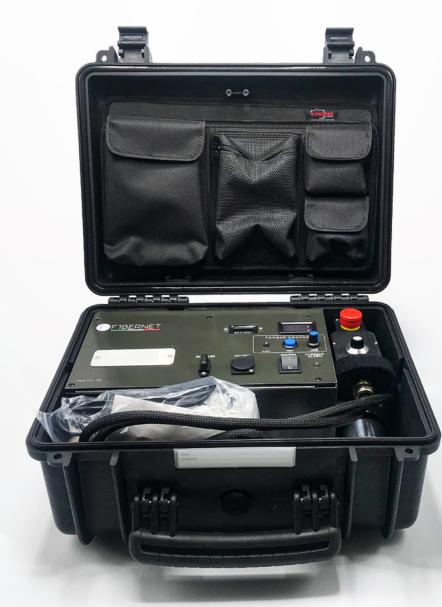

## **ELECTRIC MOTOR** for Rady jetting machine

The new electric motor for jetting machine by FIBERNET and FTTH will never be the same...

## More than 7000 m for single recharge ~ 3 h operative functioning

Handless system that leaves your hands free

Our R&D department succeeded to realize a small case in spite of its power. We designed a **20 x 34 x 41 cm** case.