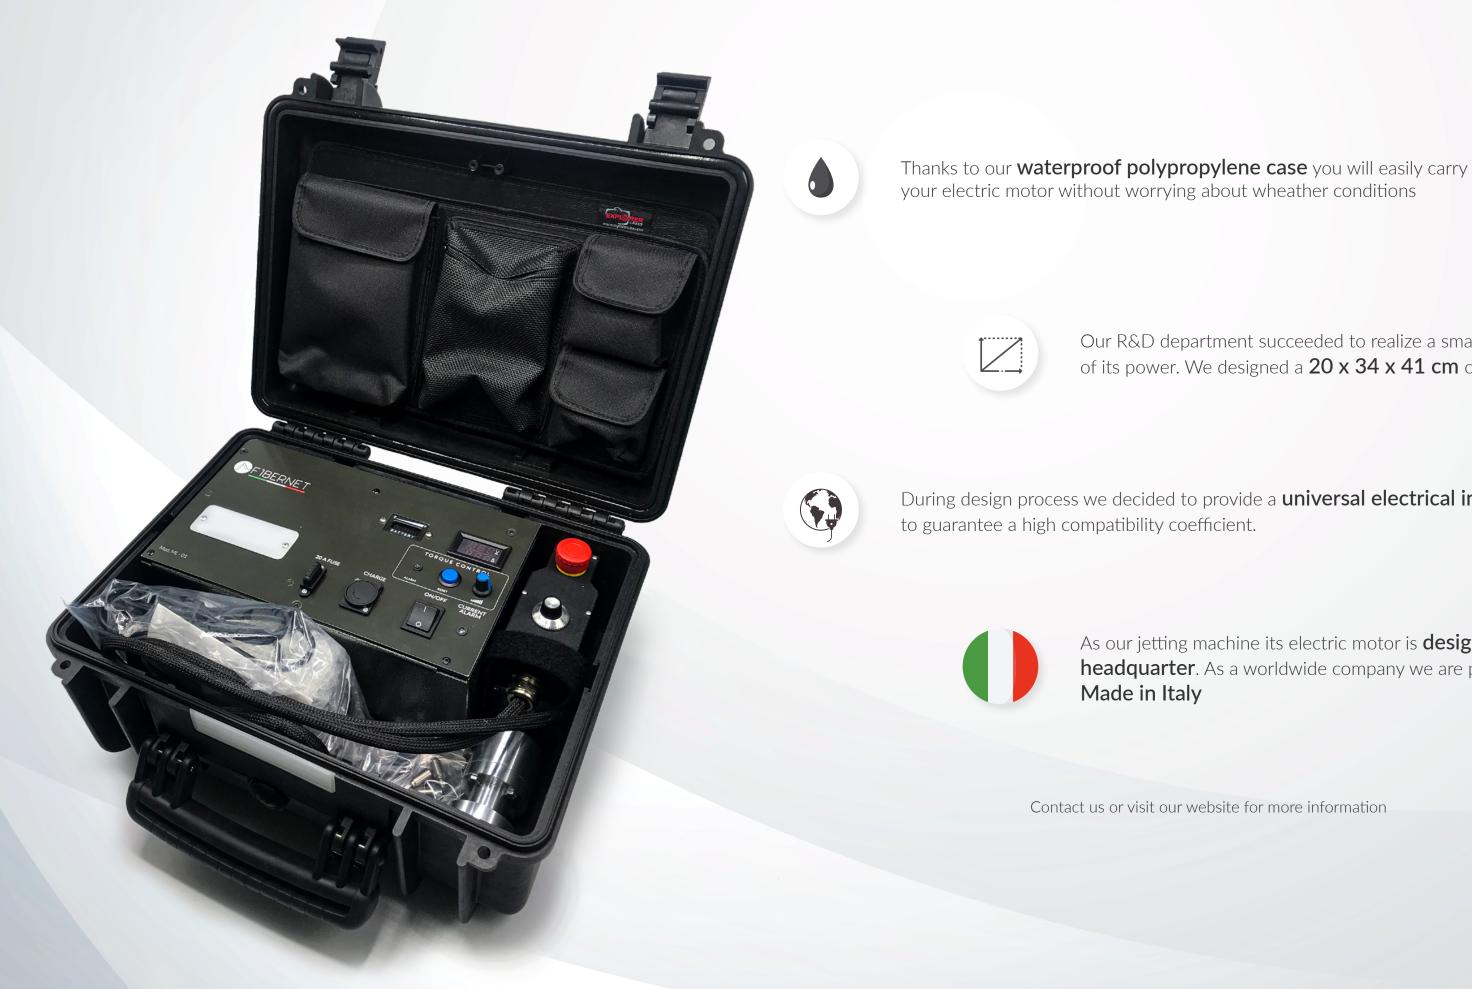

## More than 7000 m for single recharge ~ 3 h operative functioning

Handless system that leaves your hands free

Our R&D department succeeded to realize a small case in spite of its power. We designed a **20 x 34 x 41 cm** case.

During design process we decided to provide a **universal electrical input** 

As our jetting machine its electric motor is **designed in our italian** headquarter. As a worldwide company we are proud to diffuse