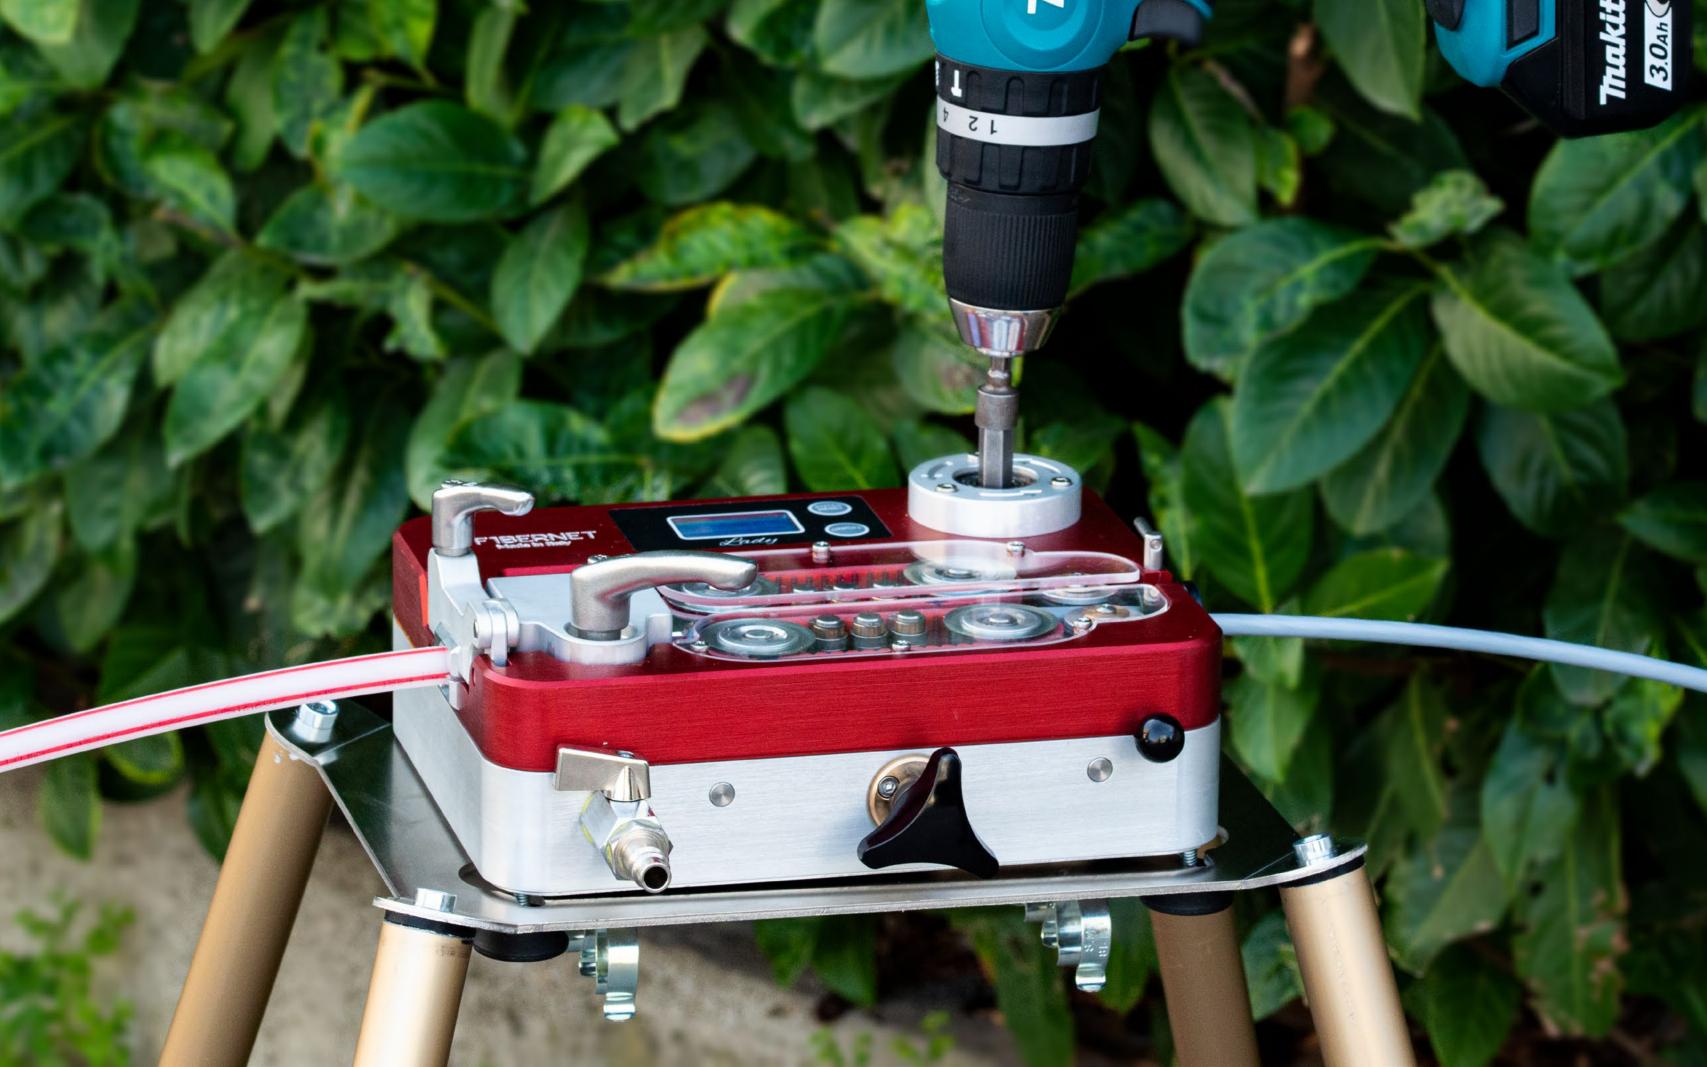

## Lady

Entirely developed by Fibernet, this compact cable jetting machine, is designed to works also with compressed air to perform blowing laying technique.

Why should you install cables manually instead using our machine? Because **it's faster!** With this machine you will **save precious time** or reach equal or **longer distances** in half time you spent before.

Machine weight is **less** than **5.0 kg**: you can bring it where you want by its extremely **resistant suitcase**.

With its handcase you won't rent **trucks anymore**. You can **easily carry** it with you **in your car**. You will need only a little more space if you choose to use it with an air compressor.

#### Digital display

Microduct and cables input different diameters

Air compressor input

Thanks to its double belts trasmission system, our cable blowing machine can transfer up to a **150 N pushing force**.