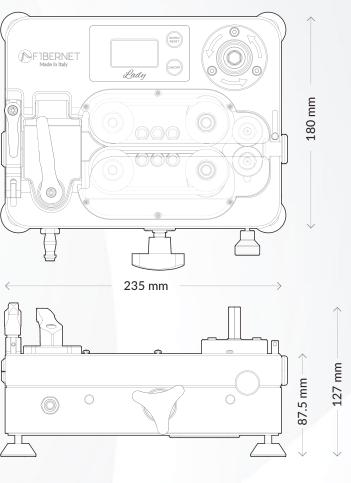

Machine weight is **less** than **5.0 kg**: you can bring it where you want by its extremely **resistant suitcase**.

With its handcase you won't rent **trucks anymore**. You can **easily carry** it with you **in your car**. You will need only a little more space if you choose to use it with an air compressor.