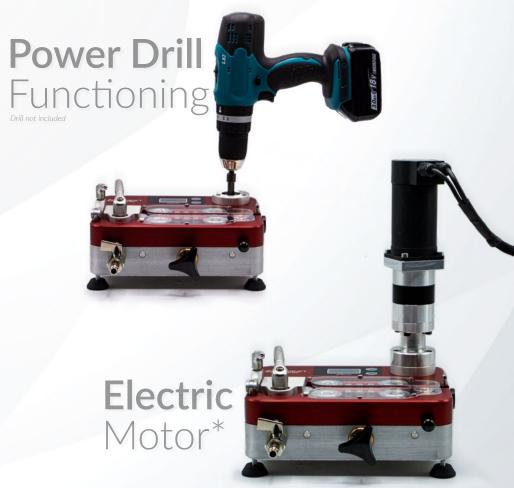

y **designed and built** in our italian headquarter. As a worldwide company we are proud to diffuse **Made in Italy**.







#### Digital display











Microduct and cables input different diameters



Air compressor input





Thanks to its double belts trasmission system, our cable blowing machine can transfer up to a **150 N pushing force**.







During our tests in our labs and in the field we reached different max speeds. We are proud to guarantee a **maximum speed** of **110 m/min\*** (recomended jetting speed 70 m/min).

When you buy our cable blowing machine you don't have to worry about different types of cables. **You'll receive all adaptors** you need to jet **cables from 3 to 9 mm** and **minutubes from 6 to 16 mm**.





\*Jetting speed depends on drill power













#### \*Electric Compressor



Max pressure 10 bar

Engine Power 230 V 910 x 680 x 415 mm 50 L Capacity 42,6 Kg

### \*Moto Compressor



Max pressure 12 bar

Engine Power 6.5 HP 880 x 500 x 740 mm 37 L Capacity 70 Kg



#### LADY Handcase & Tools