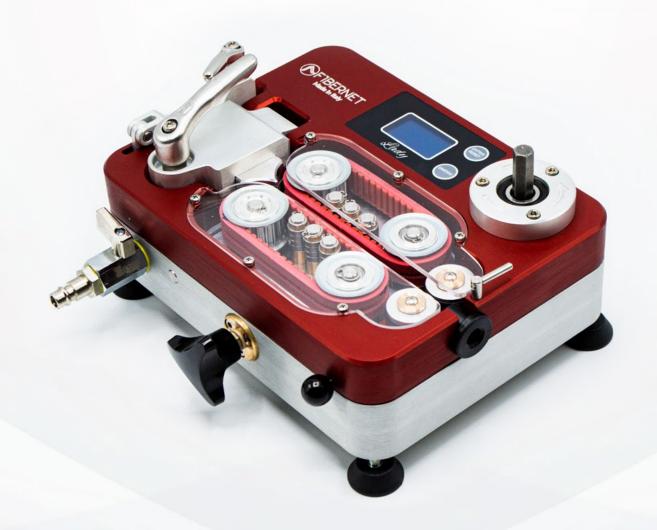

## Lady

Entirely developed by Fibernet, this compact cable jetting machine, is designed to works also with compressed air to perform blowing laying technique.

Why should you install cables manually instead using our machine? Because **it's faster!** With this machine you will **save precious time** or reach equal or **longer distances** in half time you spent before.

#### Digital display

Microduct and cables input different diameters

Air compressor input

Thanks to its double belts trasmission system, our cable blowing machine can transfer up to a **150 N pushing force**.

During our tests in our labs and in the field we reached different max speeds. We are proud to guarantee a **maximum speed** of **110 m/min\*** (recomended jetting speed 70 m/min).

When you buy our cable blowing machine you don't have to worry about different types of cables. **You'll receive all adaptors** you need to jet **cables from 3 to 9 mm** and **minutubes from 6 to 16 mm**.