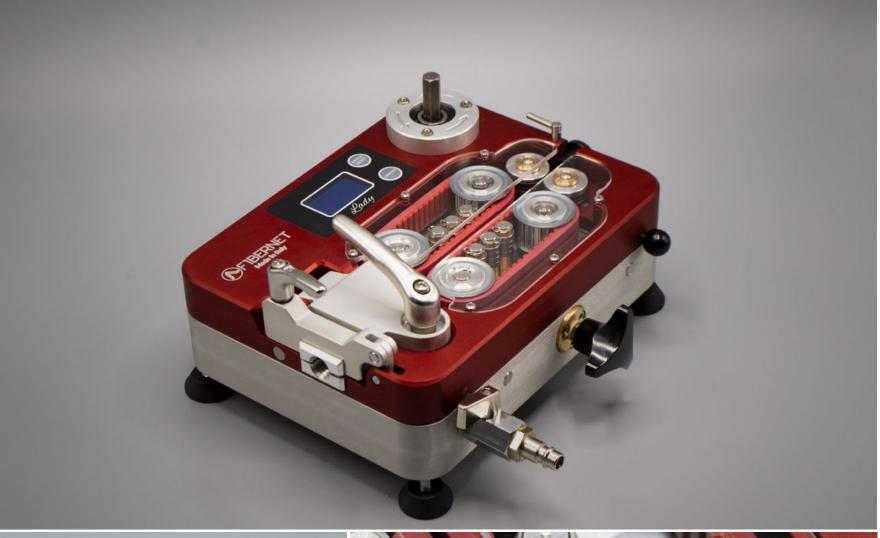

## Lady

Entirely developed by Fibernet, this compact cable jetting machine, is designed to works also with compressed air to perform blowing laying technique.

Why should you install cables manually instead using our machine? Because **it's faster!** With this machine you will **save precious time** or reach equal or **longer distances** in half time you spent before.

#### Digital display

Microduct and cables input different diameters

Air compressor input

Thanks to its double belts trasmission system, our cable blowing machine can transfer up to a **150 N pushing force**.