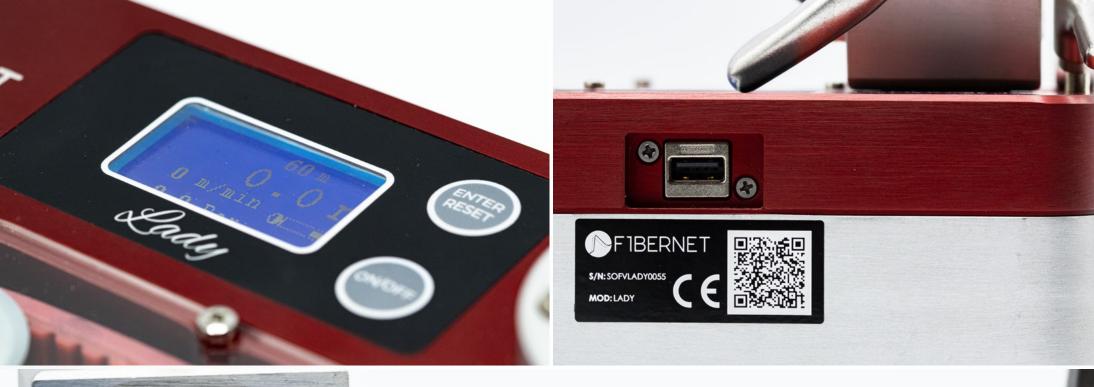

#### Digital display

Microduct and cables input different diameters

Air compressor input

Thanks to its double belts trasmission system, our cable blowing machine can transfer up to a **150 N pushing force**.

During our tests in our labs and in the field we reached different max speeds. We are proud to guarantee a **maximum speed** of **110 m/min\*** (recomended jetting speed 70 m/min).

When you buy our cable blowing machine you don't have to worry about different types of cables. **You'll receive all adaptors** you need to jet **cables from 3 to 9 mm** and **minutubes from 6 to 16 mm**.