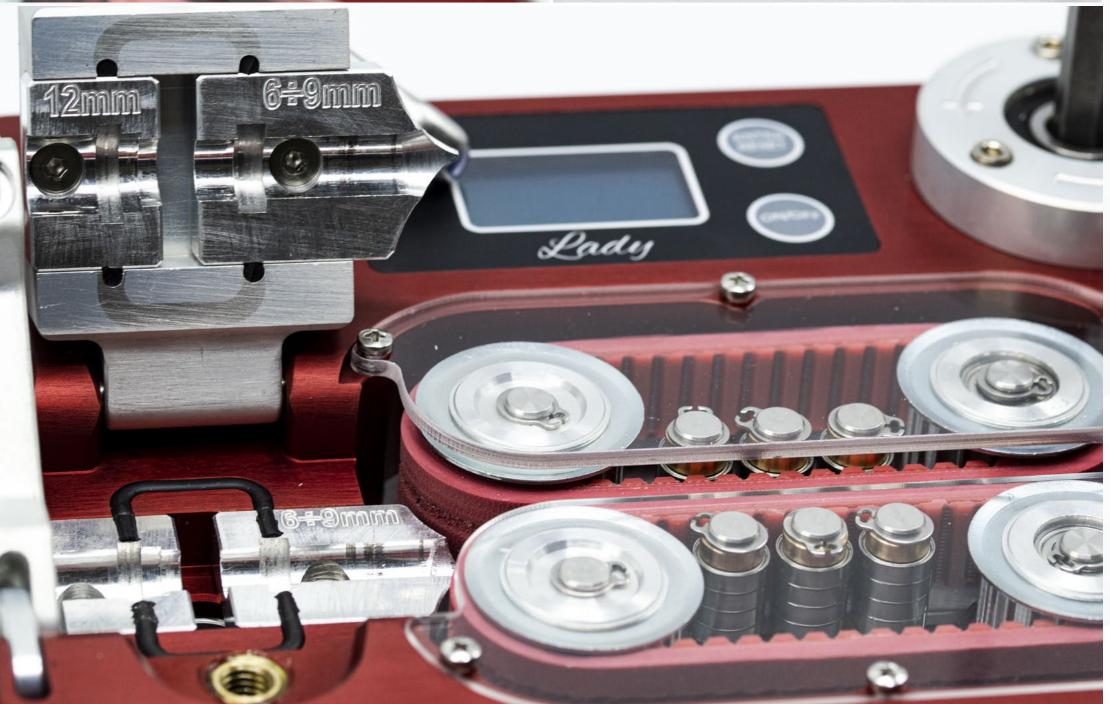

#### Digital display

Microduct and cables input different diameters

Air compressor input

Thanks to its double belts trasmission system, our cable blowing machine can transfer up to a **150 N pushing force**.

During our tests in our labs and in the field we reached different max speeds. We are proud to guarantee a **maximum speed** of **110 m/min\*** (recomended jetting speed 70 m/min).

When you buy our cable blowing machine you don't have to worry about different types of cables. **You'll receive all adaptors** you need to jet **cables from 3 to 9 mm** and **minutubes from 6 to 16 mm**.