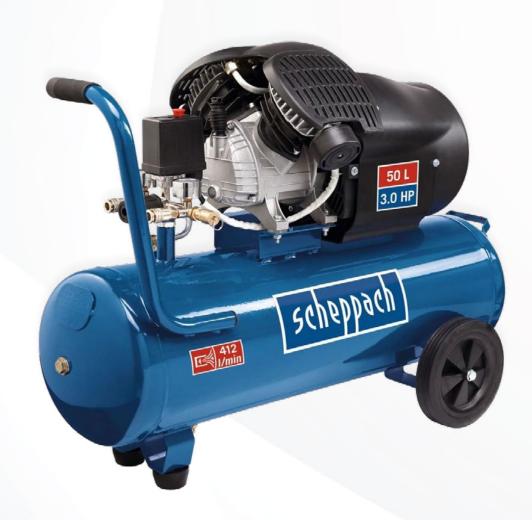

#### \*Electric Compressor

Max pressure 10 bar

Engine Power 230 V 910 x 680 x 415 mm 50 L Capacity 42,6 Kg