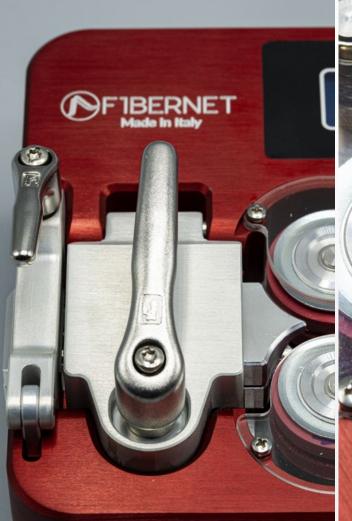

#### Digital display

Microduct and cables input different diameters

Air compressor input

Thanks to its double belts trasmission system, our cable blowing machine can transfer up to a **150 N pushing force**.