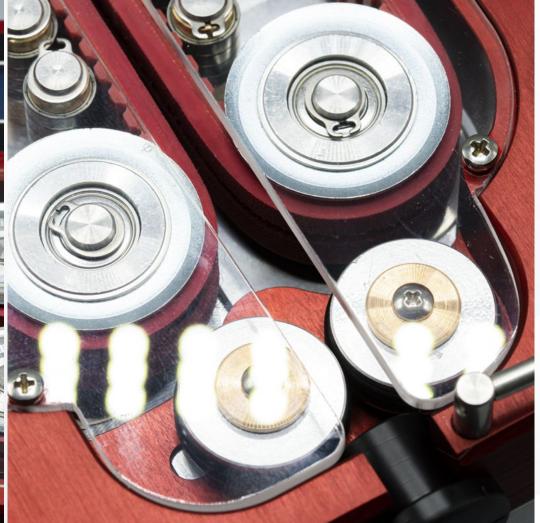

During our tests in our labs and in the field we reached different max speeds. We are proud to guarantee a **maximum speed** of **110 m/min\*** (recomended jetting speed 70 m/min).

When you buy our cable blowing machine you don't have to worry about different types of cables. **You'll receive all adaptors** you need to jet **cables from 3 to 9 mm** and **minutubes from 6 to 16 mm**.