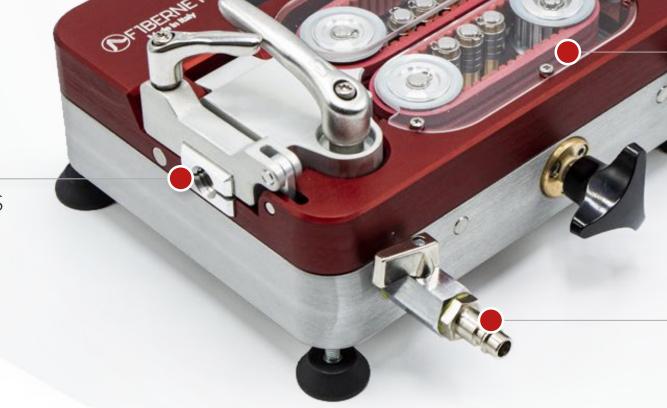

#### Digital display

Microduct and cables input different diameters

Air compressor input

Thanks to its double belts trasmission system, our cable blowing machine can transfer up to a **150 N pushing force**.

During our tests in our labs and in the field we reached different max speeds. We are proud to guarantee a **maximum speed** of **110 m/min\*** (recomended jetting speed 70 m/min).

When you buy our cable blowing machine you don't have to worry about different types of cables. **You'll receive all adaptors** you need to jet **cables from 3 to 9 mm** and **minutubes from 6 to 16 mm**.