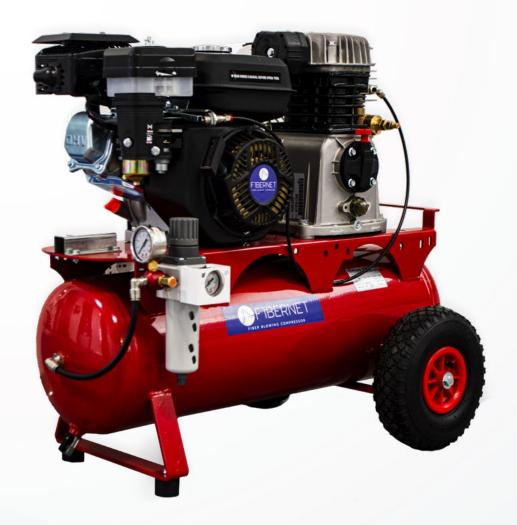

### \*Moto Compressor

Max pressure 12 bar

Engine Power 6.5 HP 880 x 500 x 740 mm 37 L Capacity 70 Kg