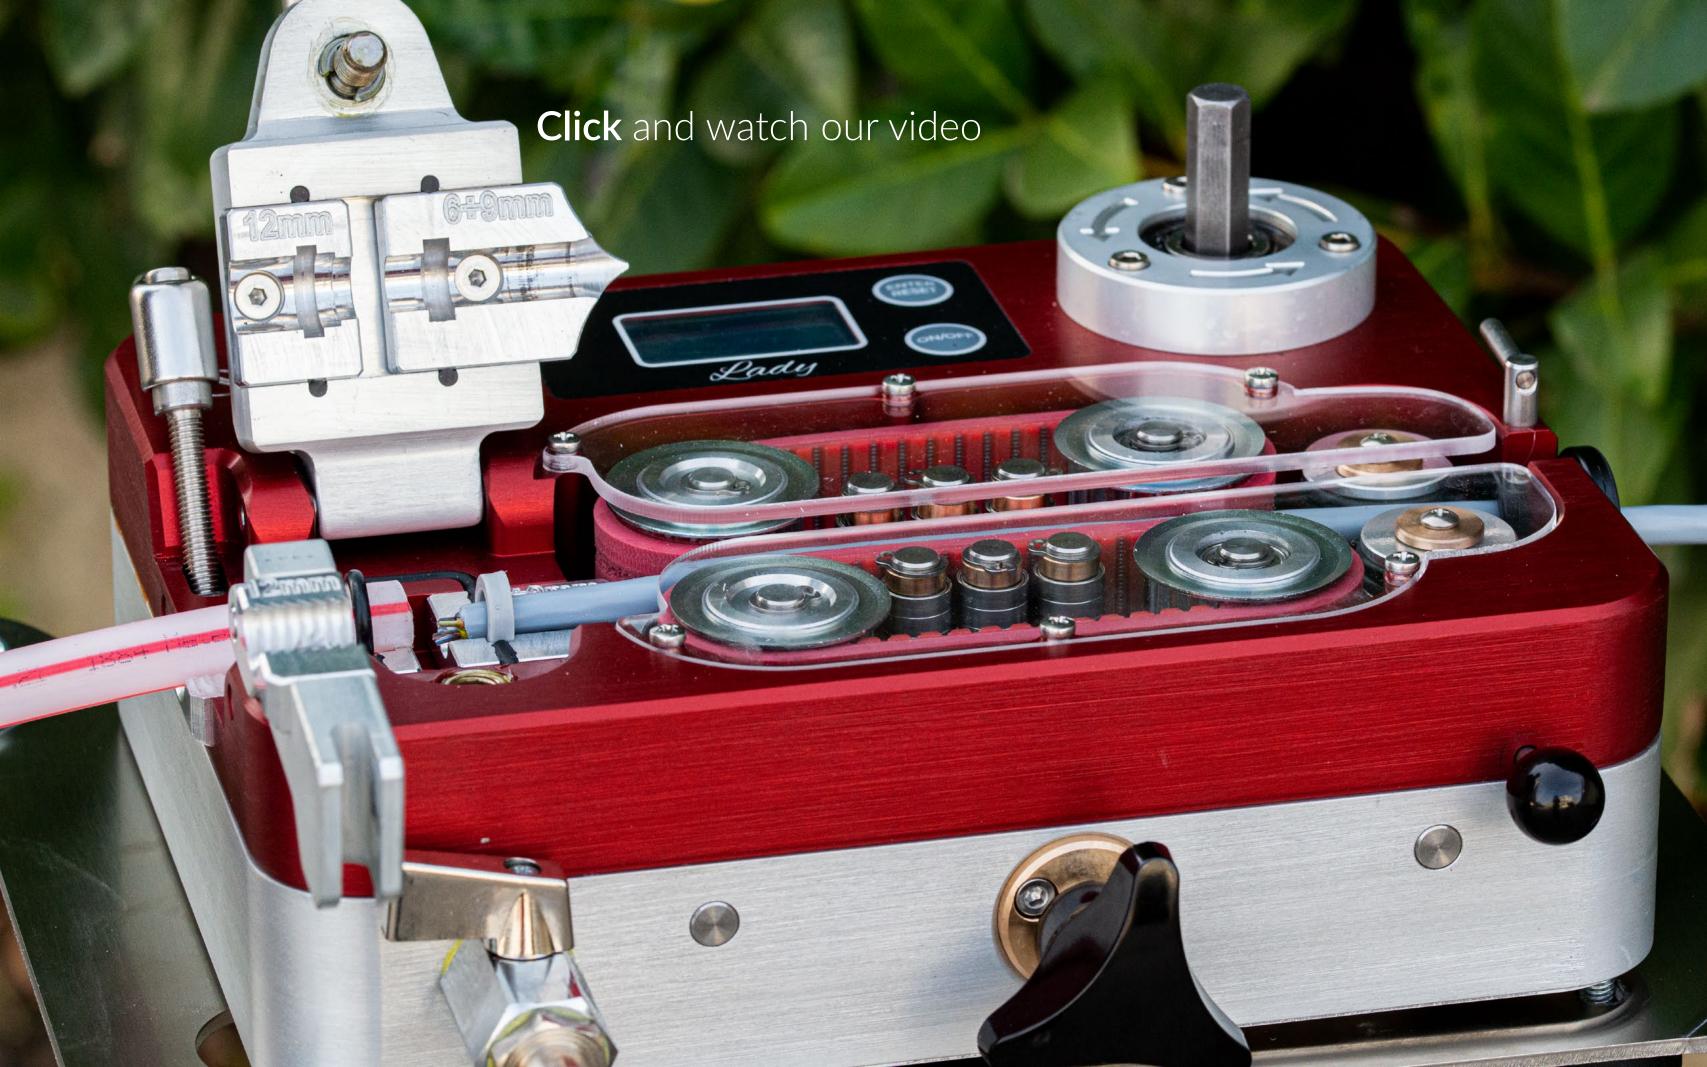

#### Digital display

Microduct and cables input different diameters

Air compressor input

Thanks to its double belts trasmission system, our cable blowing machine can transfer up to a **150 N pushing force**.

During our tests in our labs and in the field we reached different max speeds. We are proud to guarantee a **maximum speed** of **110 m/min\*** (recomended jetting speed 70 m/min).

When you buy our cable blowing machine you don't have to worry about different types of cables. **You'll receive all adaptors** you need to jet **cables from 3 to 9 mm** and **minutubes from 6 to 16 mm**.