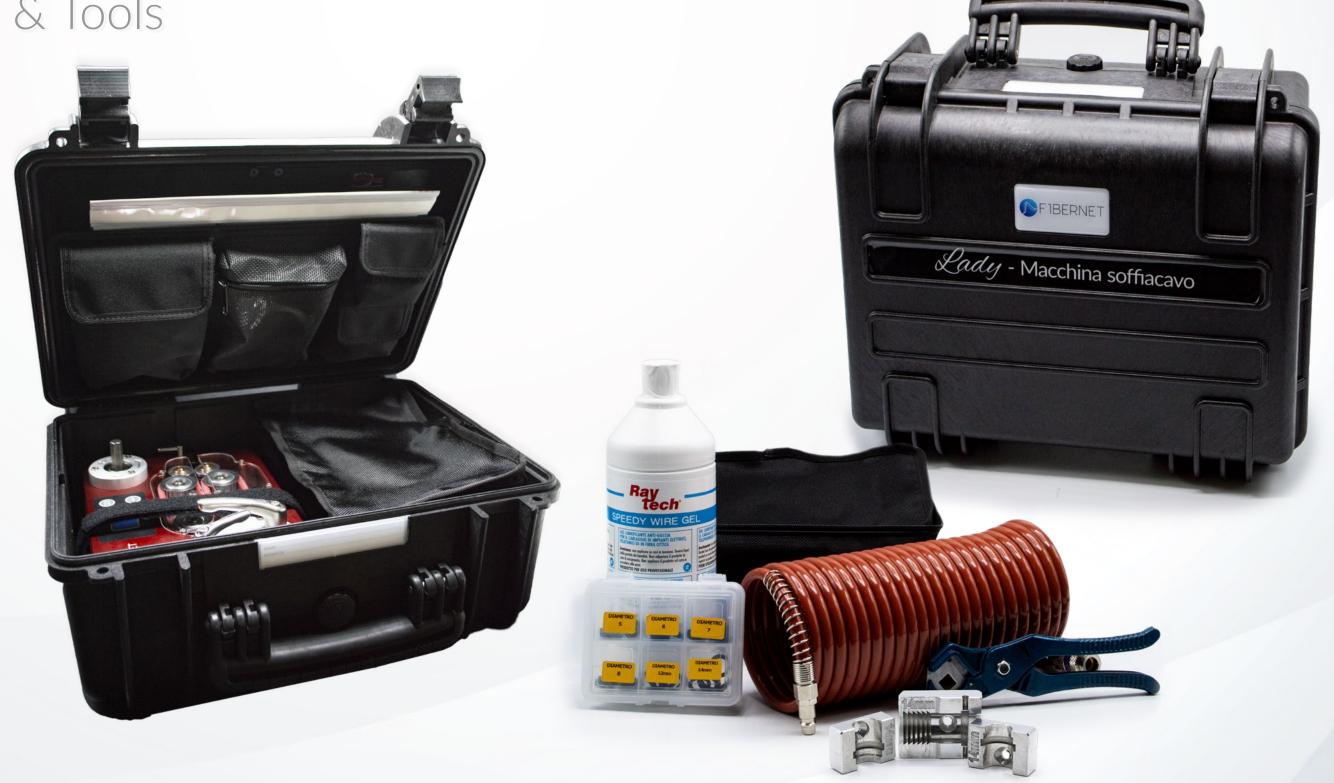

Machine weight is **less** than **5.0 kg**: you can bring it where you want by its extremely **resistant suitcase**.

With its handcase you won't rent **trucks anymore**. You can **easily carry** it with you **in your car**. You will need only a little more space if you choose to use it with an air compressor.

#### LADY Handcase & Tools